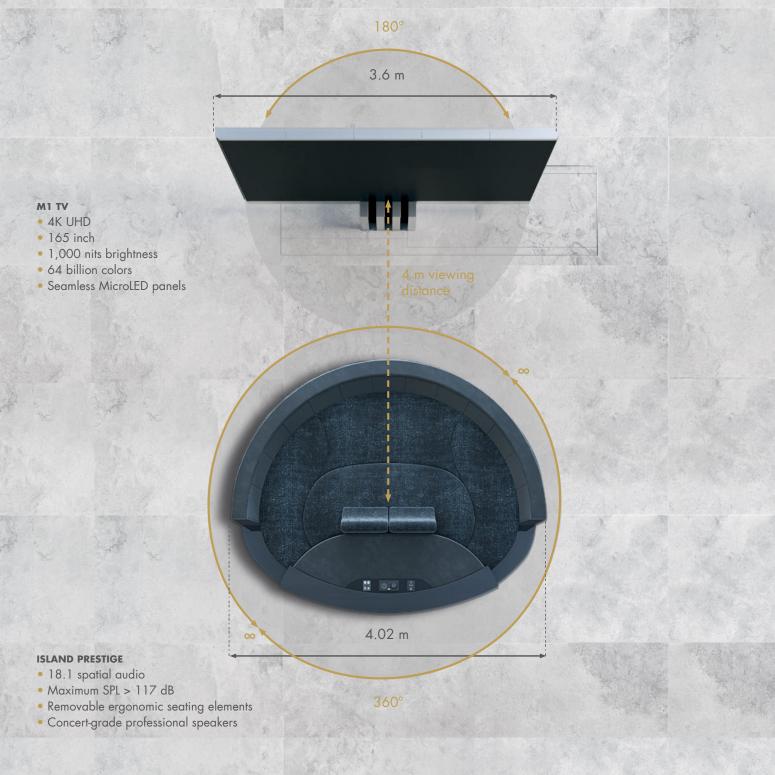

### THE PINNACLE OF HOME ENTERTAINMENT

uuuuu

Function, form, design and the ultimate luxury home cinema await at the push of a button. Recline in Island Prestige and rotate to face the screen – but not just any screen. C SEED M1 MicroLED TV magically rises from the floor and unfolds for your viewing pleasure, ready to swivel to the perfect angle.

#### **Christian Heil, President and Founder of L-Acoustics**

<sup>66</sup> Separately, Island Prestige and M1 TV each represent superb and inimitable technological achievements in their respective markets. But together? Maunakea is the latest evolution and true zenith of home entertainment, rivaling the experience of the movie industry's top screening rooms.<sup>97</sup>