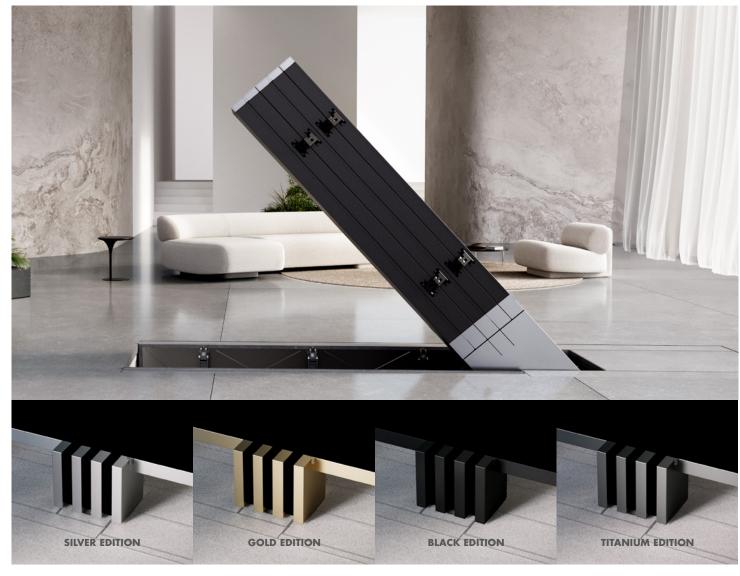

### THE PINNACLE OF HOME ENTERTAINMENT

uuuuu

Function, form, design and the ultimate luxury home cinema await at the push of a button. Recline in Island Prestige and rotate to face the screen – but not just any screen. C SEED M1 MicroLED TV magically rises from the floor and unfolds for your viewing pleasure, ready to swivel to the perfect angle.

#### ELEGANCE UNFOLDS YOUR WAY

The C SEED M1 is available in four elegant metallic finishes to complement any interior. Choose from C SEED Silver, Gold, Black or Titanium.

C'SCCD

THE UNFOLDING TV

L-Acoustics 13 rue Levacher Cintrat • 91460 Marcoussis • France +33 1 69 63 69 63 • info@l-acoustics.com