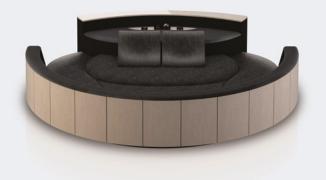

### THE PINNACLE OF HOME ENTERTAINMENT

uuuuu

Function, form, design and the ultimate luxury home cinema await at the push of a button. Recline in Island Prestige and rotate to face the screen – but not just any screen. C SEED M1 MicroLED TV magically rises from the floor and unfolds for your viewing pleasure, ready to swivel to the perfect angle.

#### MAKE ISLAND YOUR OWN

The clean lines of Island Prestige exist in two high-gloss lacquer finishes with wood grain veneer patterns, Natural and Night, complemented by luxuriant fabric options.