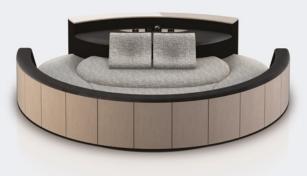

### THE PINNACLE OF HOME ENTERTAINMENT

uuuuu

Function, form, design and the ultimate luxury home cinema await at the push of a button. Recline in Island Prestige and rotate to face the screen – but not just any screen. C SEED M1 MicroLED TV magically rises from the floor and unfolds for your viewing pleasure, ready to swivel to the perfect angle.

#### MAKE ISLAND YOUR OWN

The clean lines of Island Prestige exist in two high-gloss lacquer finishes with wood grain veneer patterns, Natural and Night, complemented by luxuriant fabric options.