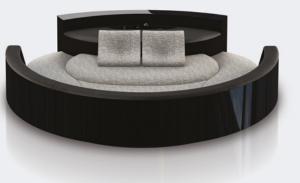

### THE PINNACLE OF HOME ENTERTAINMENT

uuuuu

Function, form, design and the ultimate luxury home cinema await at the push of a button. Recline in Island Prestige and rotate to face the screen – but not just any screen. C SEED M1 MicroLED TV magically rises from the floor and unfolds for your viewing pleasure, ready to swivel to the perfect angle.

#### MAKE ISLAND YOUR OWN

The clean lines of Island Prestige exist in two high-gloss lacquer finishes with wood grain veneer patterns, Natural and Night, complemented by luxuriant fabric options.